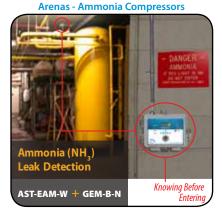

## **Quick Application Guide for Fixed Gas Detection Systems**

**Bakeries - Freezer or Cooler** 



**Hatcheries - Ozone Generators** 

Ozone (O3) Leak Detection



**Green Houses** 



**Building on Old Landfill Sites** Methane (CH<sub>2</sub>) Monitoring



**Repair Shops - Gas & Diesel Engine Exhaust** 

CO + NO<sub>2</sub> Monitoring

CAUTION Knowing Before Entering

**OZONE** 

**Pools - Chlorination Equipment** 

AST-EO3-W + GEM-B-N



Carbon Dioxide (CO<sub>2</sub>) Monitoring **AST-IS1 to AST-IS18** 

**Warehouse Storages - Gas Tanks** 



PDC-D + DST-SCB Peace of Mind.. Zamboni Exhaust &

**Propane Powered Ice Machines** CO + NO Monitoring LPT-TCO + AST-ENO-W or AST-ECO-W + AST-ENO-W

CO<sub>2</sub> + O<sub>2</sub> Leak Detection AST-ICD-BW + AST-OO2-W + PDC-A

**Laboratories & Research Facilities**