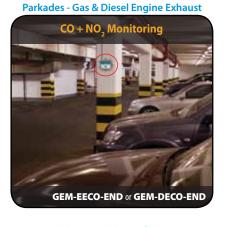

**Repair Shops - Gas & Diesel Engine Exhaust** 

CO + NO<sub>2</sub> Monitoring

CAUTION Knowing Before Entering

**OZONE** 

**Pools - Chlorination Equipment** 

AST-EO3-W + GEM-B-N

Carbon Dioxide (CO<sub>2</sub>) Monitoring **AST-IS1 to AST-IS18** 