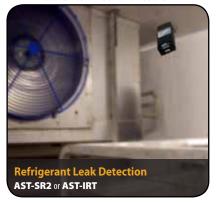

## **Quick Application Guide for Fixed Gas Detection Systems**

**Bakeries - Freezer or Cooler** 

**Hatcheries - Ozone Generators** 

Ozone (O3) Leak Detection

**Green Houses** 

**Building on Old Landfill Sites** Methane (CH<sub>2</sub>) Monitoring